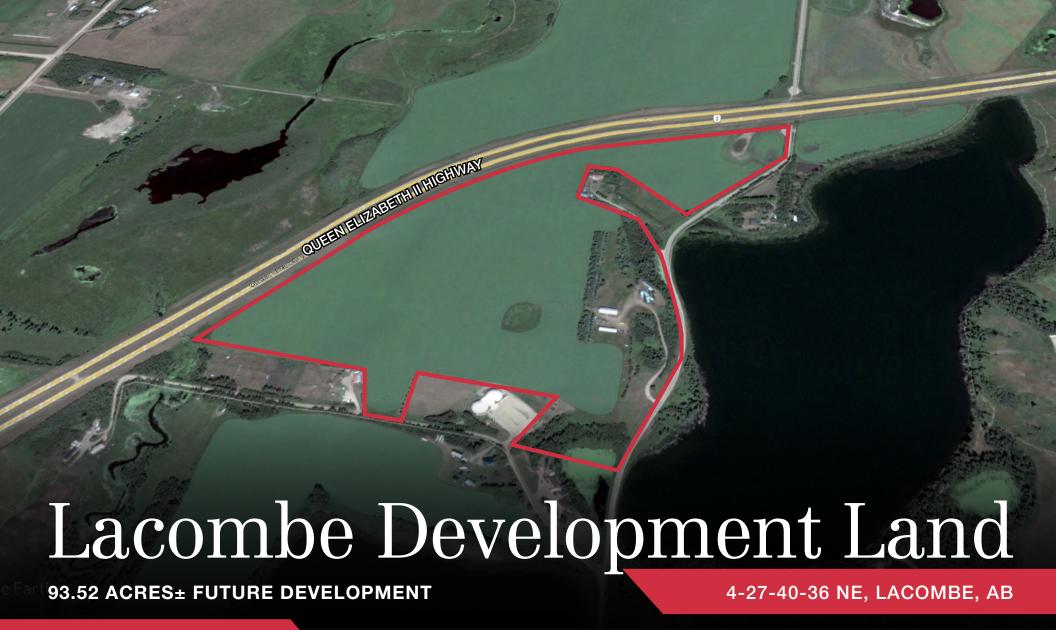

### **Additional Information**

TOTAL SITE SIZE 93.52 acres±

Plan 9524697, Block 1, Lot 3 LEGAL DESCRIPTION

ZONING AG

\$4,328.55 (2024) PROPERTY TAXES

SALE PRICE \$3,700,000

> CITY OF LACOMBE/LACOMBE COUNTY INTERMUNICIPAL DEVELOPMENT PLAN

# Lacombe Development Land