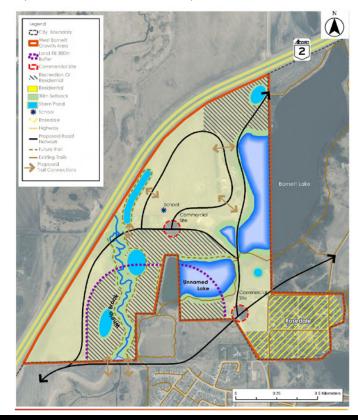

**FOR SALE** 



NAI COMMERCIAL REAL ESTATE INC. 4601 99 STREET NW. EDMONTON AB, T6E 4Y1



780 436 7410



NAIEDMONTON.COM

DEREK CLAFFEY

Senior Associate 780 868 4636 dclaffey@naiedmonton.com DREW JOSLIN

Associate 780 540 9100 djoslin@naiedmonton.com MAT HFHR

Associate 587 635 2485 mhehr@naiedmonton.com KEN KIERS

Personal Real Estate Corporation 604 514 6830 kkiers@naicommercial.ca





### **Additional Information**

TOTAL SITE SIZE 93.52 acres±

Plan 9524697, Block 1, Lot 3 LEGAL DESCRIPTION

ZONING AG

\$4,328.55 (2024) PROPERTY TAXES

SALE PRICE \$3,700,000

> CITY OF LACOMBE/LACOMBE COUNTY INTERMUNICIPAL DEVELOPMENT PLAN

Map 12 - West Barnett Growth Area Land Use Concept









# Lacombe Development Land

## **M**ICommercial

4601 - 99 Street NW, Edmonton, AB T6E 4Y1

780 - 436 - 7410

www.naiedmonton.com

#### DEREK CLAFFEY

Senior Associate 780 868 4636 dclaffey@naiedmonton.com

#### DREW JOSLIN

Associate 780 540 9100 djoslin@naiedmonton.com

#### MAT HEHR

Associate nr@naiedmonton.com

#### KEN KIERS

Personal Real Estate Corporation 604 514 6830

kkiers@naicommercial.ca