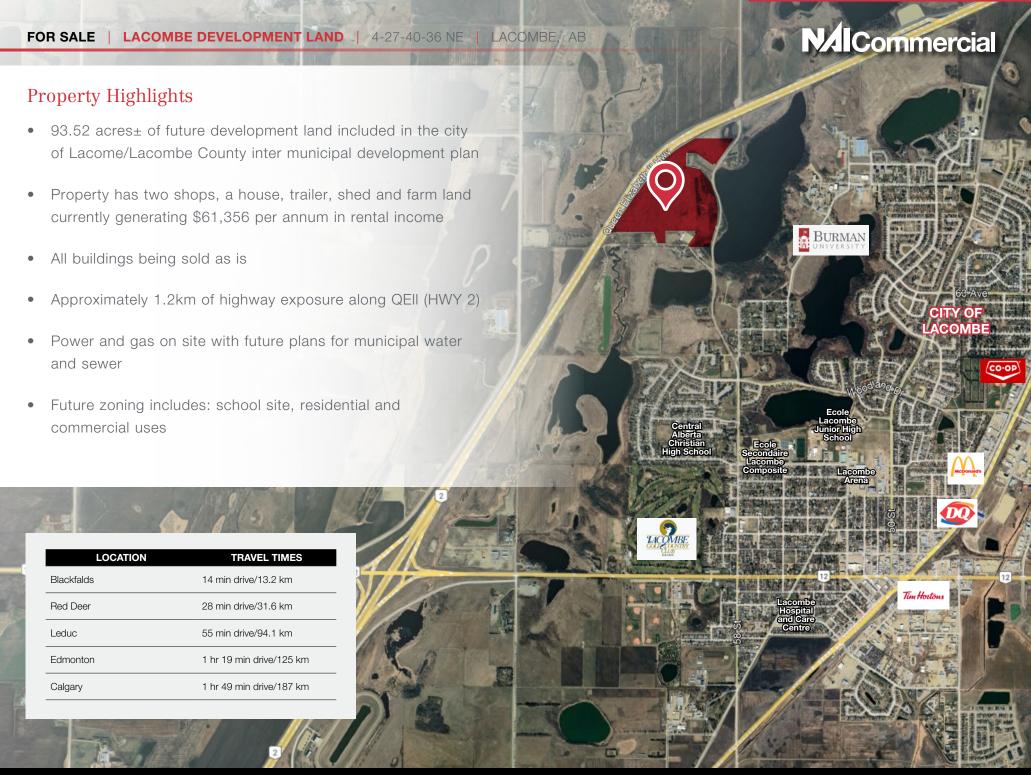

### **Additional Information**

TOTAL SITE SIZE 93.52 acres±

Plan 9524697, Block 1, Lot 3 LEGAL DESCRIPTION

ZONING AG

\$4,328.55 (2024) PROPERTY TAXES

SALE PRICE \$3,700,000

> CITY OF LACOMBE/LACOMBE COUNTY INTERMUNICIPAL DEVELOPMENT PLAN