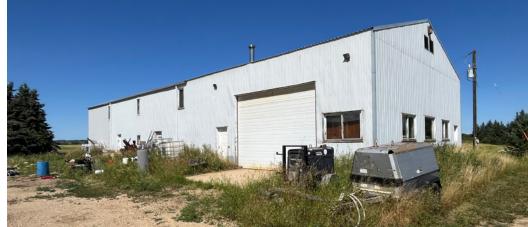

### **Additional Information**

TOTAL SITE SIZE 93.52 acres±

Plan 9524697, Block 1, Lot 3 LEGAL DESCRIPTION

ZONING AG

\$4,328.55 (2024) PROPERTY TAXES

SALE PRICE \$3,700,000

> CITY OF LACOMBE/LACOMBE COUNTY INTERMUNICIPAL DEVELOPMENT PLAN

# Lacombe Development Land